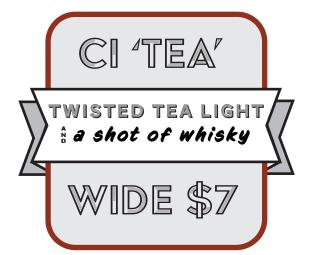

#### TWISTED TEA

LIGHT | abv 5% | 6

PEACH LIGHT | abv 5% | 6

HALF AND HALF | abv 5% | 6

RASPBERRY LIGHT | abv 5% | 6